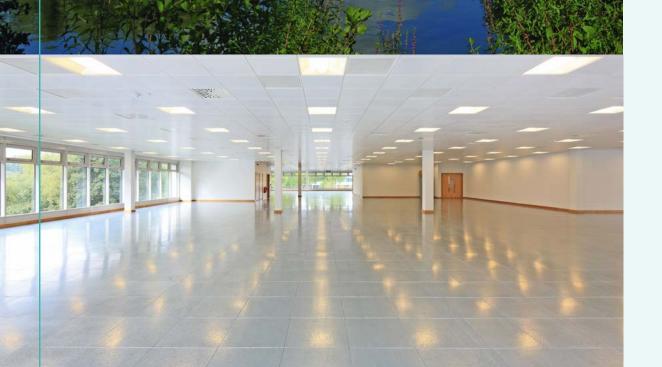

## For better space.

10

51.

**Building 11 at Watchmoor Park** overlooks the park's lakes, offering an idyllic office view. It has large open plan offices with good natural light. Space is available on the ground and first floor.