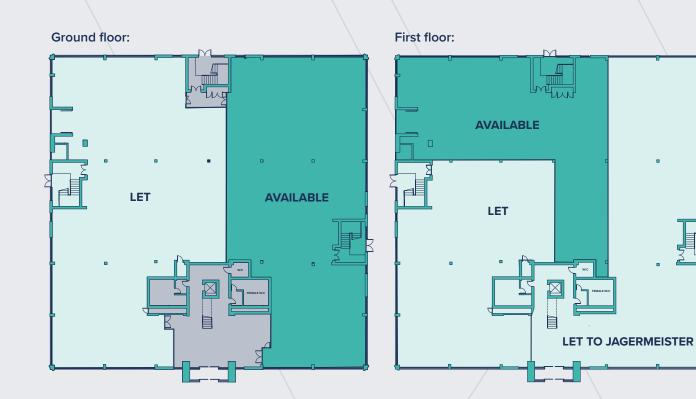

EPC rating C

(55)

On park café in Three Watchmoor First and ground space available, totalling approx 14,500 sq ft (1,347 sq m).

| WING            | SQ FT   | SQ M   |
|-----------------|---------|--------|
| FIRST<br>FLOOR  | 5,456   | 507    |
| GROUND<br>FLOOR | 9,000*  | 836*   |
| TOTAL           | 14,500* | 1,347* |