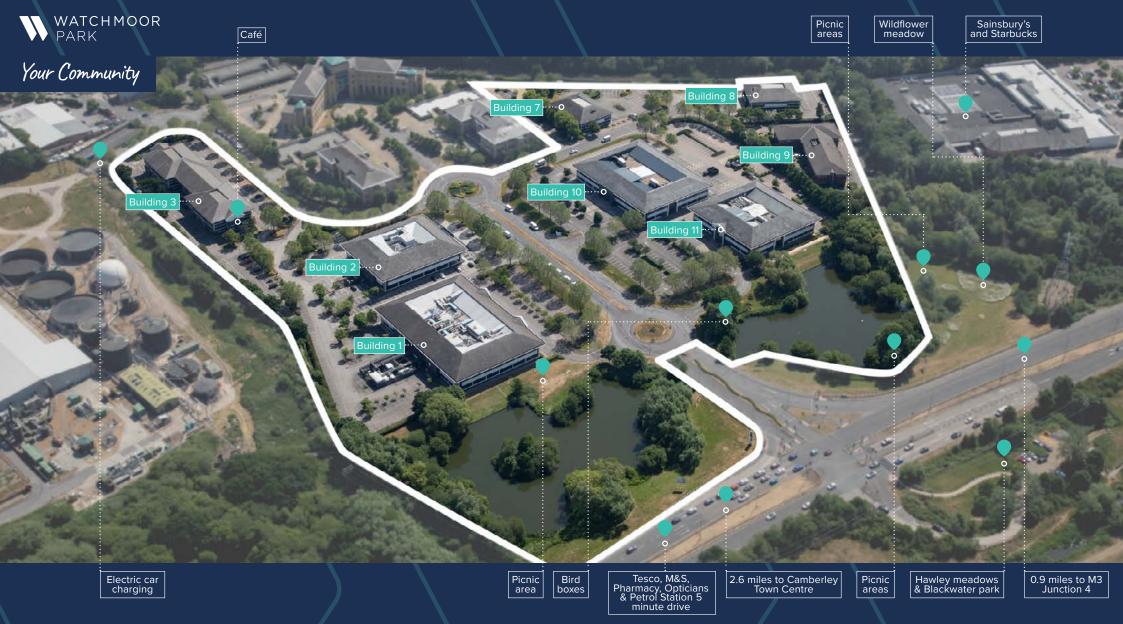

Herringto

**也** NOVARTIS

васну золетапсне

- On-site café • M&S Sainsbury's Tesco
- Starbucks • On-site
- facilities Camberley management town centre Mature

landscaped

environment

shopping Meadows Retail

## Perfectly placed to do business.

Watchmoor Park is nestled amongst the green surroundings of Camberley, while offering excellent connectivity and a number of travel options via road and rail, making it easy for you and your employees to get there and away. With Central London 33 miles away and Farnborough Rail Station just an 8 minute drive, this is what better connected space looks like.