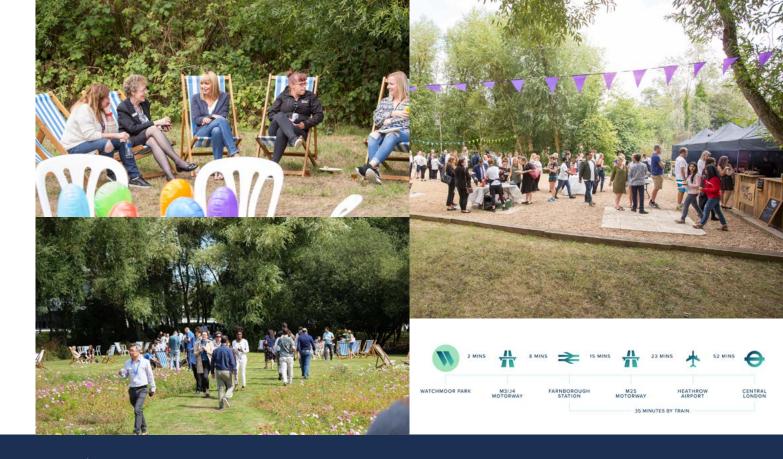

\*Approximate sizes

- LL

**Space to breathe** - with leafy, treelined open spaces, lakes surrounded by wildflower meadow and an abundance of amenities just steps away from your desk, Watchmoor Park offers the perfect blend of convenience and green space.

## Perfectly placed to do business.

Watchmoor Park is nestled amongst the green surroundings of Camberley, while offering excellent connectivity and a number of travel options via road and rail, making it easy for you and your employees to get there and away. With Central London 33 miles away and Farnborough Rail Station just an 8 minute drive, this is what better connected space looks like.