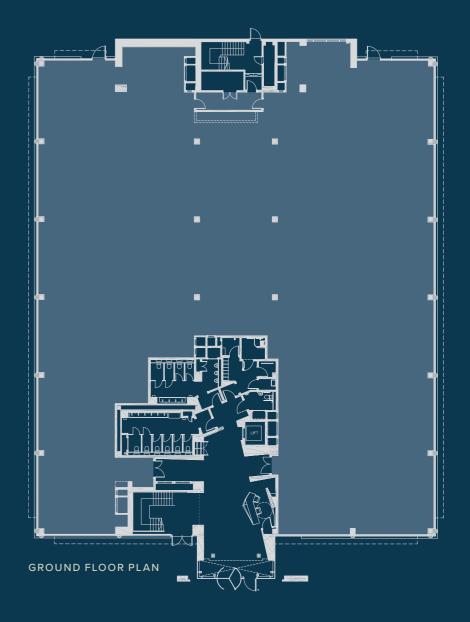

### available space

#### AREA SCHEDULE

| First floor  | LET          |
|--------------|--------------|
| Ground floor | 14,415 sq ft |