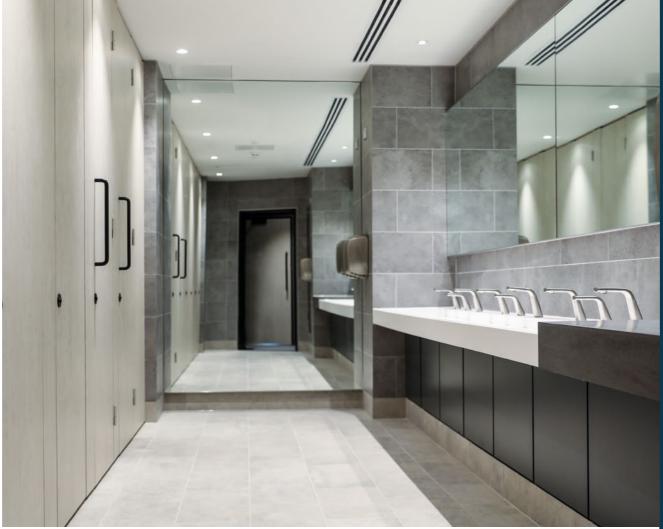

New WCs and shower facilities

Raised floor with 185mm void

1:8m2 occupational density

EPC: B

BREEAM: Very Good

Excellent carrier infrastructure