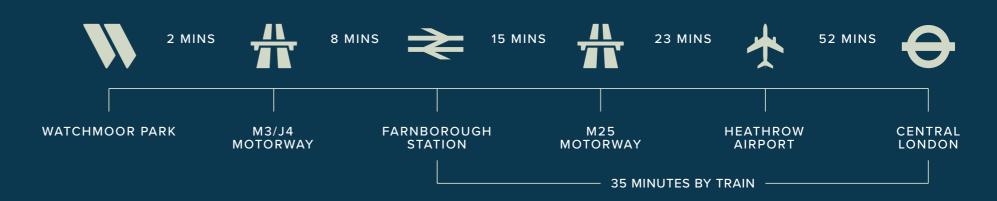

## connected space

Watchmoor Park is nestled amongst
the green surroundings of Camberley, while offering
excellent connectivity. There are a number of travel
options via road and rail, making the park easily
accessible. With Central London only 33 miles away
and Farnborough Rail Station just an 8 minute drive, this
is what better connected space looks like.