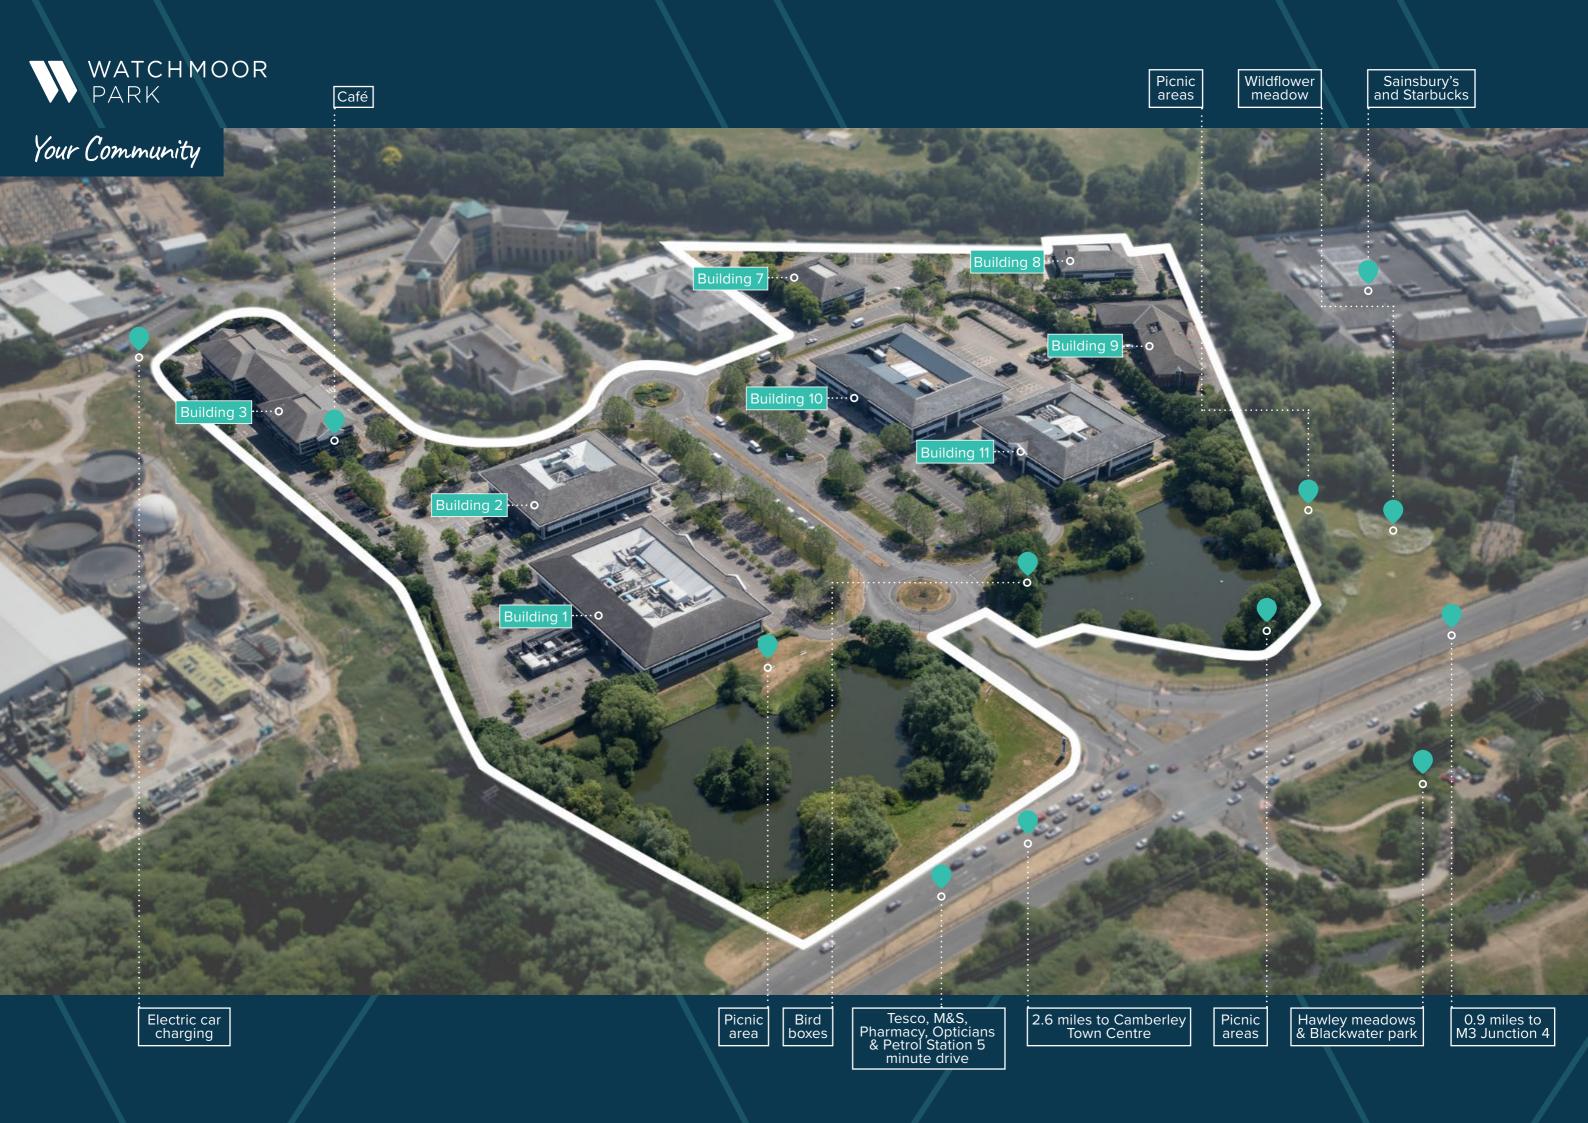

## breathing space

With leafy, tree-lined open spaces, tranquil ornamental lakes and an abundance of amenities just steps away from your desk, Watchmoor Park offers the perfect blend of convenience and green space.

#### AMENITIES AND SERVICES

On site café

Costa

Sainsbury's

Starbucks

Camberley town centre shopping

Meadows Retail

M&S

Tesco

Next

On site facilities management

Mature landscaped environment

## connected space

Watchmoor Park is nestled amongst
the green surroundings of Camberley, while offering
excellent connectivity. There are a number of travel
options via road and rail, making the park easily
accessible. With Central London only 33 miles away
and Farnborough Rail Station just an 8 minute drive, this
is what better connected space looks like.