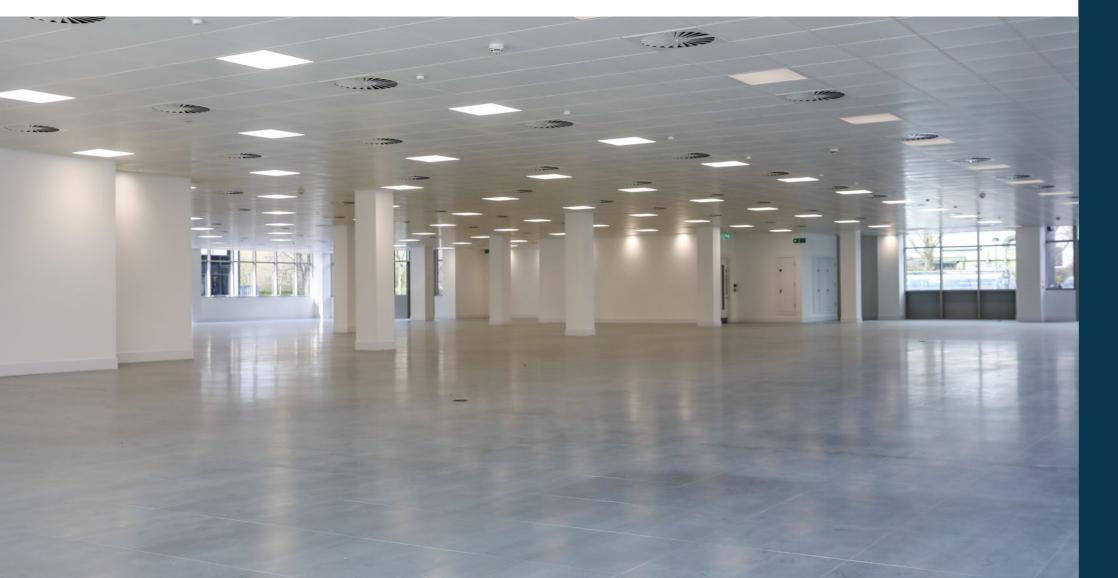

# your HQ office within minutes of the motorway

Two Watchmoor Park is a comprehensively refurbished Grade A office building totaling 30,042 sq ft.

The two story HQ building extends over ground and first floors providing an outstanding working environment with high quality finishes.

## specification

65 car parking spaces (1:221 sq ft)

Newly reconfigured reception

Impressive double height reception

2.8m floor to ceiling height

LED lighting

New VRF heating and cooling system

Landscaped environment