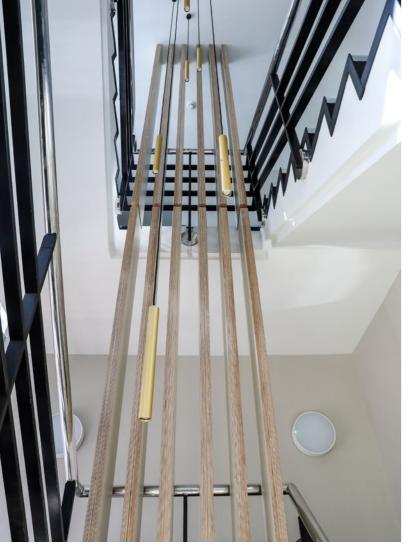

The enlarged and reconfigured reception comprises a statement entrance with contemporary features.

The available ground floor space has the benefit of 65 car parking spaces (ratio 1:221 sq ft).

## specification

65 car parking spaces (1:221 sq ft)

Newly reconfigured reception

Impressive double height reception

2.8m floor to ceiling height

LED lighting

New VRF heating and cooling system

Landscaped environment