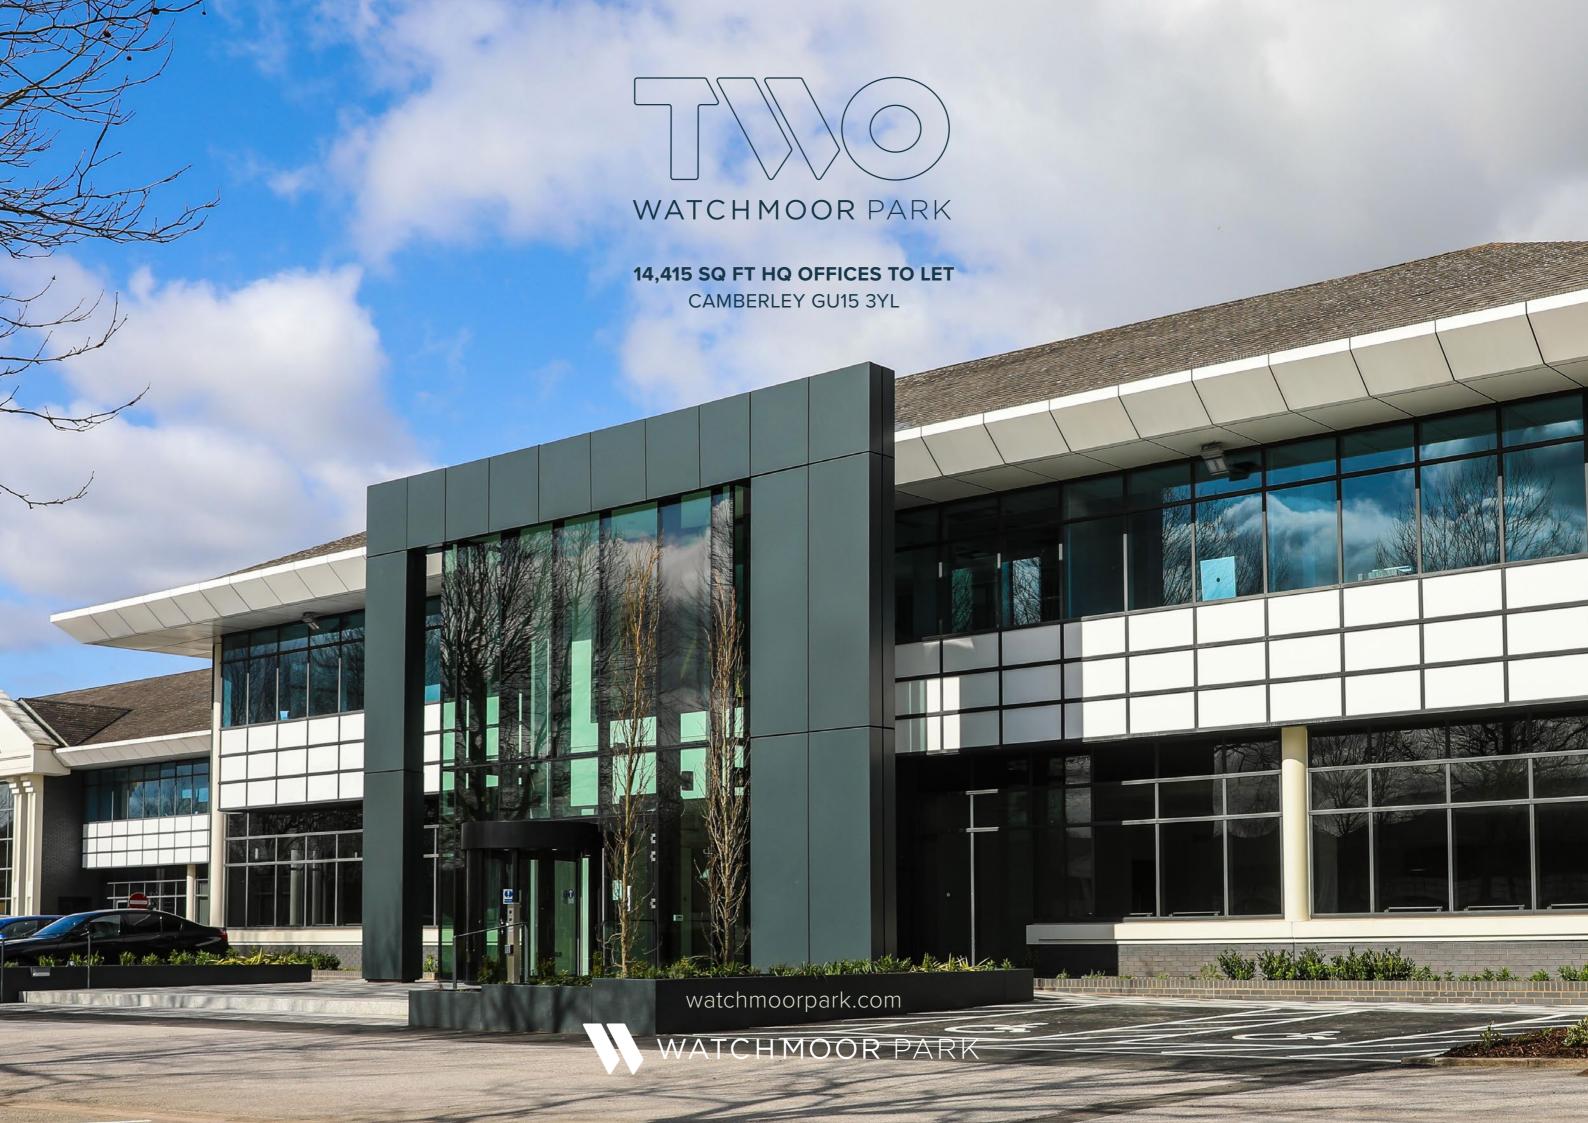

# your HQ office within minutes of the motorway

Two Watchmoor Park is a comprehensively refurbished Grade A office building totaling 30,042 sq ft.

The two story HQ building extends over ground and first floors providing an outstanding working environment with high quality finishes.

The enlarged and reconfigured reception comprises a statement entrance with contemporary features.

The available ground floor space has the benefit of 65 car parking spaces (ratio 1:221 sq ft).

## specification

65 car parking spaces (1:221 sq ft)

Newly reconfigured reception

Impressive double height reception

2.8m floor to ceiling height

LED lighting

New VRF heating and cooling system

Landscaped environment