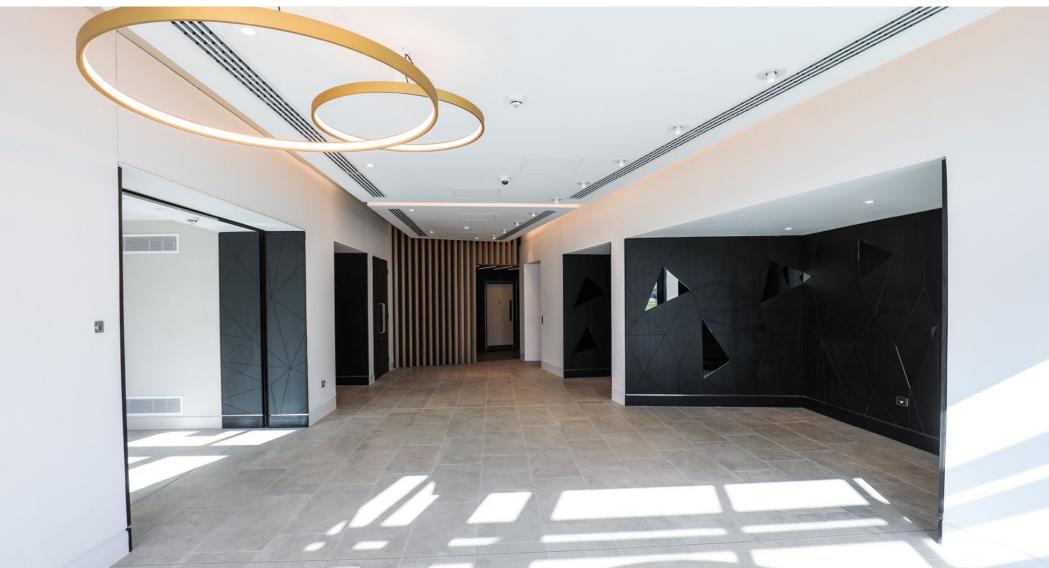

The enlarged and reconfigured reception comprises a statement entrance with contemporary features.

The available ground floor space has the benefit of 65 car parking spaces (ratio 1:221 sq ft).

## specification

65 car parking spaces (1:221 sq ft)

Newly reconfigured reception

Impressive double height reception

2.8m floor to ceiling height

LED lighting

New VRF heating and cooling system

Landscaped environment