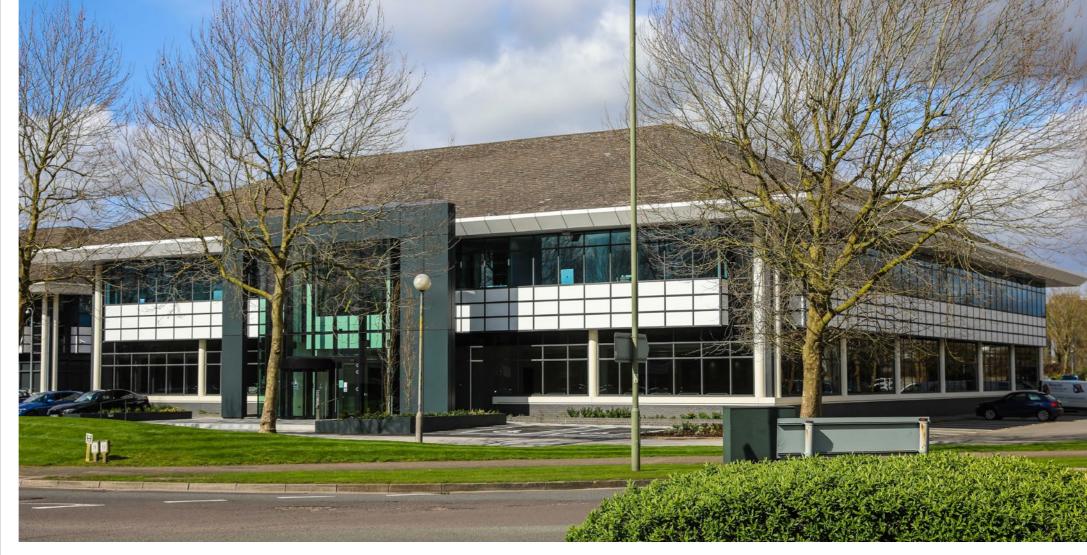

# your HQ office within minutes of the motorway

Two Watchmoor Park is a comprehensively refurbished Grade A office building totaling 30,042 sq ft.

The two story HQ building extends over ground and first floors providing an outstanding working environment with high quality finishes.

## breathing space

With leafy, tree-lined open spaces, tranquil ornamental lakes and an abundance of amenities just steps away from your desk, Watchmoor Park offers the perfect blend of convenience and green space.

## connected space

Watchmoor Park is nestled amongst
the green surroundings of Camberley, while offering
excellent connectivity. There are a number of travel
options via road and rail, making the park easily
accessible. With Central London only 33 miles away
and Farnborough Rail Station just an 8 minute drive, this
is what better connected space looks like.