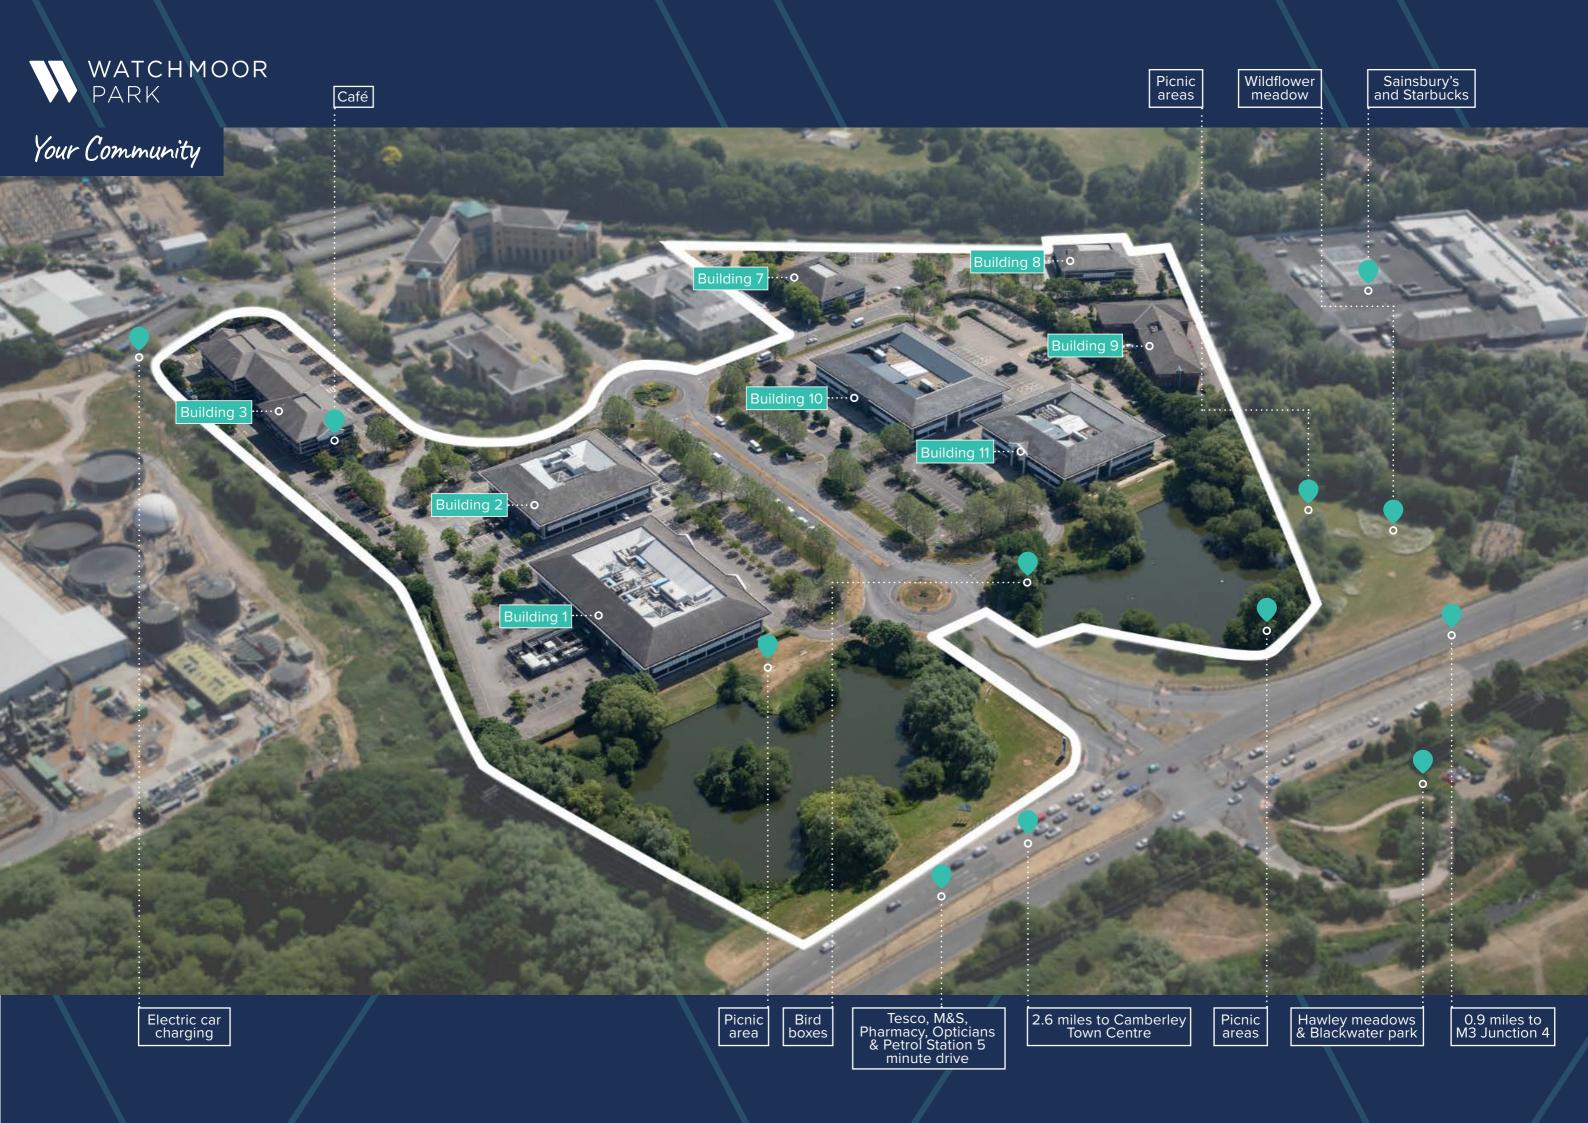

## **Building Three**

Watchmoor Park is a fully managed business park located in Camberley, minutes from the M3 and just 33 miles from Central London.

From working space to meeting space to growing space,
Building Three at Watchmoor Park is the perfect location for
ambitious office occupiers and provides flexible, easy property
solutions for your business. It has everything you need in
one place, including shower facilities, on-site café and a
kitchenette on every floor.

#### Neighbouring amenities:

- On-site café
- Sainsbury's
- Starbucks
- Camberley town centre shopping
- The Meadows Centre
- M&S
- Tesco
- Crabtree park and Watchmoor Nature reserve

# Smart connections for business

Watchmoor Park has excellent connectivity and a number of travel options via road and rail, making it easy for you and your people.

With Central London in close proximity at just 33 miles away and both Blackwater and Farnborough Rail Station along with 2 other train stations under a 10 minute drive, this is what better connected space looks like.