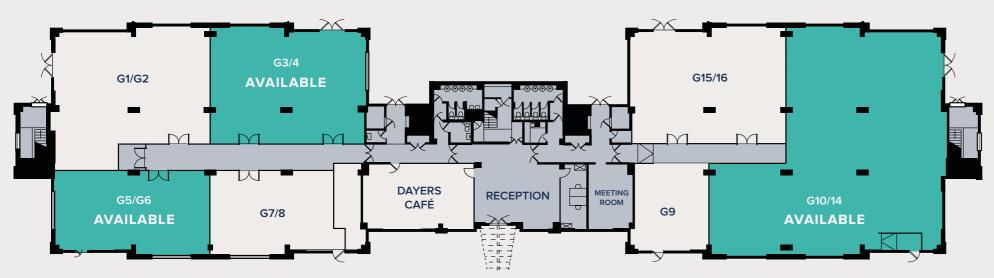

#### **Ground floor:**

## **Available Spaces** at Building Three

| GROUND FLOOR | SQ FT | SQ M |
|--------------|-------|------|
| G3/G4        | 1,917 | 178  |
| G5/G6        | 1,200 | 111  |
| G10/G14      | 3,968 | 369  |