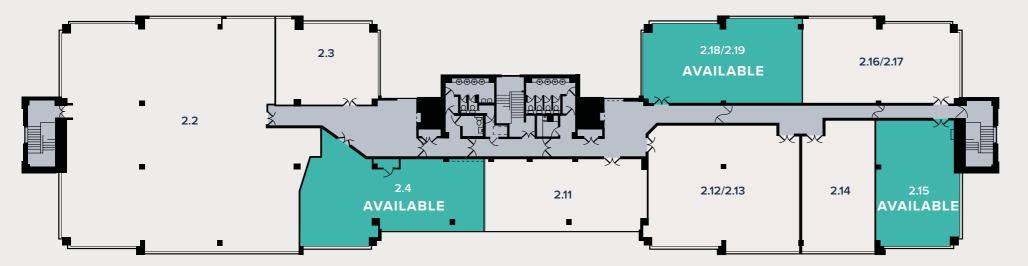

#### Second floor:

| FIRST FLOOR | SQ FT | SQ M |
|-------------|-------|------|
| 1.14/1.15   | 1,802 | 167  |
| 1.3         | 582   | 54   |

| SECOND FLOOR | SQ FT | SQ M |
|--------------|-------|------|
| 2.15         | 934   | 87   |
| 2.18/2.19    | 1,218 | 113  |
| 2.4          | 1,372 | 127  |