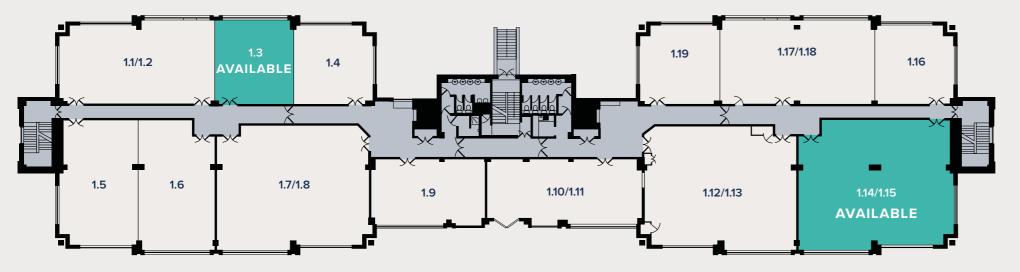

#### First floor:

| FIRST FLOOR | SQ FT | SQ M |
|-------------|-------|------|
| 1.14/1.15   | 1,802 | 167  |
| 1.3         | 582   | 54   |

| SECOND FLOOR | SQ FT | SQ M |
|--------------|-------|------|
| 2.15         | 934   | 87   |
| 2.18/2.19    | 1,218 | 113  |
| 2.4          | 1,372 | 127  |