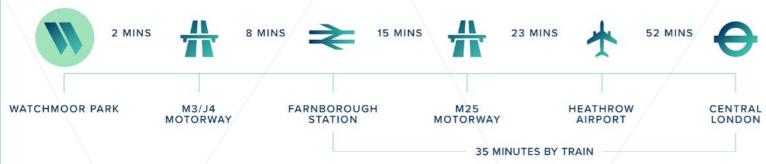

# Smart connections for business

Watchmoor Park has excellent connectivity and a number of travel options via road and rail, making it easy for you and your people.

With Central London in close proximity at just 33 miles away and both Blackwater and Farnborough Rail Station along with 2 other train stations under a 10 minute drive, this is what better connected space looks like.